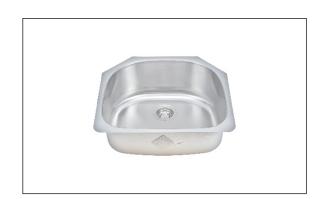

# **SPECIFICATIONS**

**Craftsmen Series Under-Mount Single Bowl Sink** CMU2421-9D-16

### **MATERIAL**

Premium quality Type 304 nickel bearing stainless steel

#### **FEATURES**

16 gauge undermount Scratch resistant matte finish Mirror highlighted rim

Heavy duty sound absorbent coating & padding Intelli-Pressed seamless one-piece construction

Drain openings: 3 1/2"