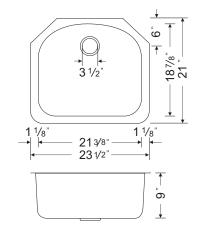

# **SINK DIMENSIONS**

| Model         | Overall |     | Inside  |         |    |  |  | Recommend<br>Cabinet |      |
|---------------|---------|-----|---------|---------|----|--|--|----------------------|------|
|               | L       | W   | L       | W       | D  |  |  |                      | Size |
| CMU2421-9D-16 | 23-1/2" | 21" | 21-3/8" | 18-7/8" | 9" |  |  |                      | 27"  |